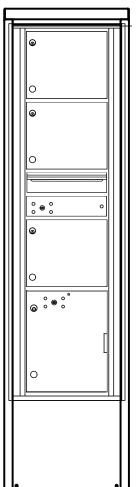

## ELEVATION: Elevation 7 | MAILBOXES: 3 | PARCELS: 1 **PROJECT NAME: USMS** DRAWN BY: **FLORENCE DATE:** 12-29-2020 P.O. NO: **E**CORPORATION **SCALE:** NONE **QUOTE NO:** 5935 Corporate Drive • Manhattan, KS 66503 www.florencemailboxes.com • 800.275.1747