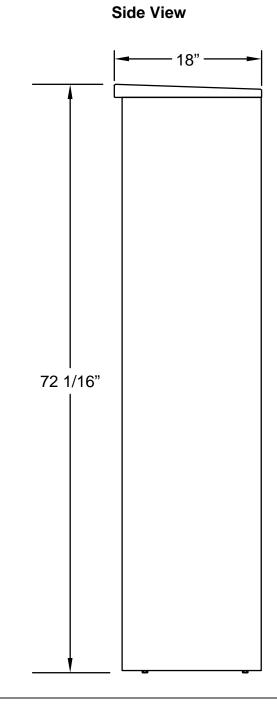

## **Elevation Dimensions**

4C16S-03-D

U.S. MAIL SUPPLY 262-782-6510 Toll Free: 800-571-0147 1553 E. Racine Ave. Waukesha, WI 53186

**SHEET** 7 OF 12

1. Models Used: (1)4C16S-03-D

2. Installation: depot

3. 4C Finish: tbd, Depot Color: tbd